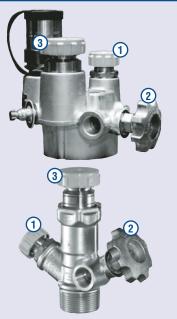

| 1 Multivalves - Vapor Equalizing                                                                                                          |                           |                                                                            |  |  |  |  |  |
|-------------------------------------------------------------------------------------------------------------------------------------------|---------------------------|----------------------------------------------------------------------------|--|--|--|--|--|
| Part Number                                                                                                                               | Kit Number                | Kit Contents                                                               |  |  |  |  |  |
| 7556V Series<br>G8475 Series                                                                                                              | 8475-51A                  | Body; gaskets; spring; stem<br>and seat disc assembly                      |  |  |  |  |  |
| 8593AR16.0                                                                                                                                | 8555-80 w/o<br>upper body | Gaskets; spring; stem and seat disc assembly                               |  |  |  |  |  |
| 2 Multivalves - Service Valves                                                                                                            |                           |                                                                            |  |  |  |  |  |
| Part Number                                                                                                                               | Kit Number                | Kit Contents                                                               |  |  |  |  |  |
| 6532A Series,<br>6533A Series,<br>6542A Series,                                                                                           | 19100-50B                 | Bonnet; stem and o-ring<br>assembly; handwheel;<br>self-tapping screw      |  |  |  |  |  |
| 6543A Series,<br>6555D Series,<br>7556V Series,<br>8555D Series,<br>8555DL Series                                                         | 19104-50                  | Complete MultiBonnet<br>assembly-bonnet assembly;<br>handwheel; nameplate; |  |  |  |  |  |
| 6532R Series,<br>6533R Series,                                                                                                            |                           | selftapping screw                                                          |  |  |  |  |  |
| 6542R Series,<br>6553R Series,<br>6555R Series,<br>7556R Series,<br>68475R Series,<br>8555R Series,<br>8593AR16.0 Series,<br>9101R Series | 19104-80                  | Upper packing with seal<br>rings -<br>For MultiBonnet only                 |  |  |  |  |  |