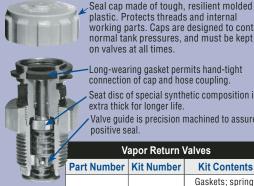

|                                                                                                                                                                                                         | Μ                                                               | ultivalv                  | es - Fi                                                       | iller Valve 3                                                                   |  |  |  |
|---------------------------------------------------------------------------------------------------------------------------------------------------------------------------------------------------------|-----------------------------------------------------------------|---------------------------|---------------------------------------------------------------|---------------------------------------------------------------------------------|--|--|--|
| Part Numbe                                                                                                                                                                                              | Kit Number                                                      |                           | Kit Contents                                                  |                                                                                 |  |  |  |
| 6532 Series<br>6533 Series<br>6542 Series<br>6543 Series                                                                                                                                                |                                                                 | 6542E<br>w/uppe           |                                                               | Gaskets; spring; spring<br>guide; stem<br>and seat disc assembly;<br>upper body |  |  |  |
| *(Mfd. Oct. 19<br>or before)                                                                                                                                                                            | 8555 Series*<br>*(Mfd. Oct. 1990<br>or before)<br>8555DL Series |                           | 3-80<br>er body                                               | Gaskets; spring; spring<br>guide; stem<br>and seat disc assembly                |  |  |  |
| 6555 Series<br>8555 Series*<br>*(Mfd. after Oct.<br>1990)<br>G8475 Series<br>8596AR16.0                                                                                                                 |                                                                 | 8555-50<br>w/ upper body  |                                                               | Gaskets; spring; spring<br>guide; stem and seat disc<br>assembly; upper body    |  |  |  |
|                                                                                                                                                                                                         |                                                                 | 8555-80<br>w/o upper body |                                                               | Gaskets; spring; spring<br>guide; stem and seat disc<br>assembly                |  |  |  |
|                                                                                                                                                                                                         |                                                                 | 8475-50<br>w/ upper body  |                                                               | Gaskets; seat disc &<br>retainer assembly; spring;<br>upper body                |  |  |  |
|                                                                                                                                                                                                         |                                                                 | 8475-80<br>w/o upper body |                                                               | Gaskets; seat disc &<br>retainer assembly; spring                               |  |  |  |
|                                                                                                                                                                                                         |                                                                 | Fille                     | er Valv                                                       | /es                                                                             |  |  |  |
| Part Number                                                                                                                                                                                             |                                                                 |                           |                                                               | Kit Contents                                                                    |  |  |  |
| 7547 Series<br>(Obsolete) 75                                                                                                                                                                            |                                                                 | 47B-80                    | Gaskets; spring; seat disc<br>& retainer assembly             |                                                                                 |  |  |  |
| 6579                                                                                                                                                                                                    | 7579-50 w/<br>upper body                                        |                           | Gaskets; seat disc & retainer<br>assembly; spring; upper body |                                                                                 |  |  |  |
| 7579                                                                                                                                                                                                    | 7579-80 w/o<br>upper body                                       |                           | Gaskets; seat disc &<br>retainer assembly; spring             |                                                                                 |  |  |  |
| 7647 Series                                                                                                                                                                                             | 76                                                              | 47B-80                    | Gaskets; spring; seat disc<br>& retainer assembly             |                                                                                 |  |  |  |
| Seal cap made of tough, resilient molded<br>plastic. Protects threads and internal<br>working parts. Caps are designed to contain<br>normal tank pressures, and must be kept on<br>valves at all times. |                                                                 |                           |                                                               |                                                                                 |  |  |  |

and must be k valves at all times.

Long-wearing gasket permits handtight connection of cap and hose

Safety groove is designed to shear below the ACME thread, leaving the valve seats closed and unaffected if the delivery truck pulls away with the hose connected.

Seat disc of special synthetic composition is extra thick for longer life.

Valve guide is precision machined to assure positive seal

Exclusive swing-away lower back check valve for extra fast filling is provided on Models 6579 and 6587. Differs from conventional design by swiveling to a vertical position when opened.

plastic. Protects threads and internal working parts. Caps are designed to contain normal tank pressures, and must be kept on valves at all times. Long-wearing gasket permits hand-tight connection of cap and hose coupling. Seat disc of special synthetic composition is extra thick for longer life.

Valve guide is precision machined to assure positive seal.

| 100 | Vapor Return Valves    |          |                                          |  |  |  |  |  |  |
|-----|------------------------|----------|------------------------------------------|--|--|--|--|--|--|
| Mo. | Part Number Kit Number |          | Kit Contents                             |  |  |  |  |  |  |
|     | 7573A                  | 7573A-81 | Gaskets; spring;<br>seat disc & retainer |  |  |  |  |  |  |