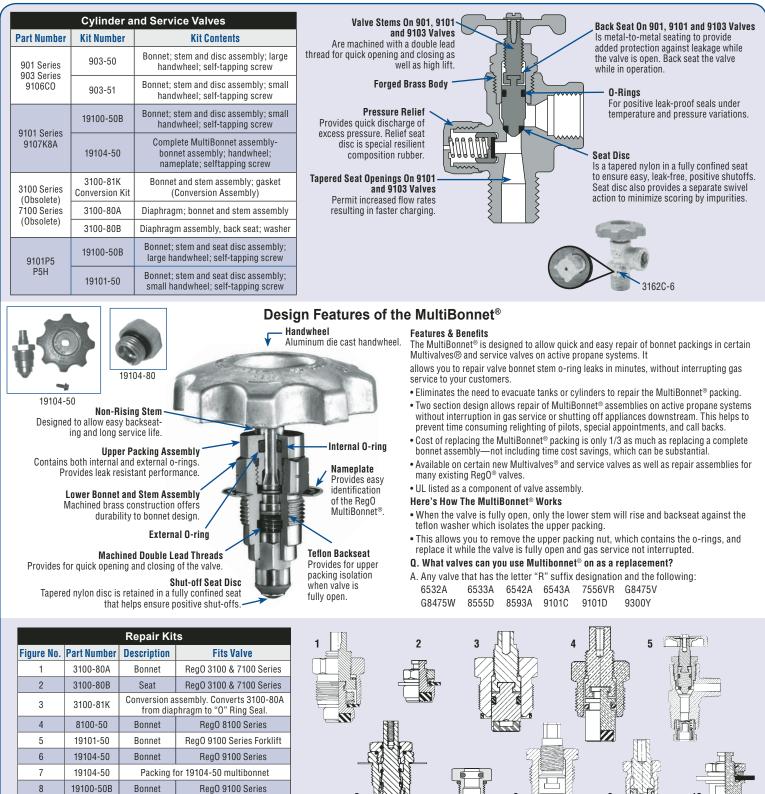

| 8475-50,-80  | 8475-51A,kit        |  |  |  |  |
| *Tanks equiped with obsolete 8484 & 8484A series valve can be retained in service. Please call your Tarantin for information. |                                           |            |                                                                                                  |              |                     |  |  |  |  |

## 800-922-0724 • www.tarantin.com

## **Tarantin REPAIR KITS** - Multivalves, Filler & Vapor Valves NDUSTRIES, INC. Quick Reference Guide For REGO Repair Kits

Make sure you are thoroughly trained before you attempt any valve repair or maintenance. Improper conditions or procedures can cause accidents resulting in property damage and personal injury.



903-50

7128-5

Bonnet

Dia. Assy

9

10

Reg0 900 Series

Old style 2400 & 2500